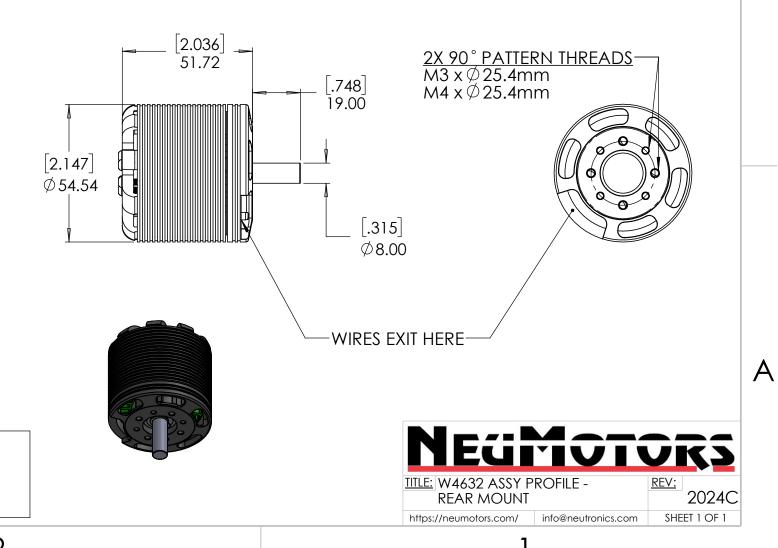

В

NOTES

Α

- 1. DIMENSIONS ARE IN MM AND [IN]
- 2. TOLERANCES +/- 0.05mm UNLESS OTHERWISE SPECIFIED
- 3. DIMENSIONS AND TOLERANCES APPLY AFTER FINISHING

2

## NOTES

А

- 1. DIMENSIONS ARE IN MM AND [IN]
- 2. TOLERANCES +/- 0.05mm UNLESS OTHERWISE SPECIFIED
- 3. DIMENSIONS AND TOLERANCES APPLY AFTER FINISHING

2

В