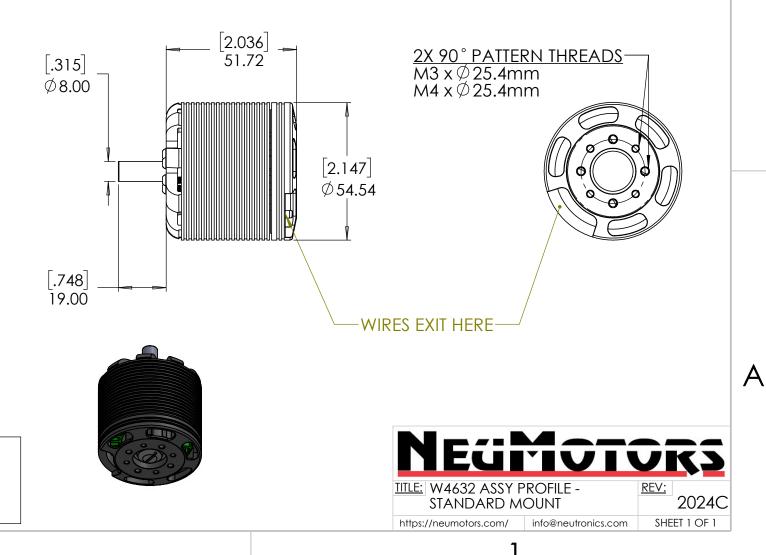

В

NOTES

Α

- 1. DIMENSIONS ARE IN MM AND [IN]
- 2. TOLERANCES +/- 0.05mm UNLESS OTHERWISE SPECIFIED
- 3. DIMENSIONS AND TOLERANCES APPLY AFTER FINISHING

2

## NOTES

А

- 1. DIMENSIONS ARE IN MM AND [IN]
- 2. TOLERANCES +/- 0.05mm UNLESS OTHERWISE SPECIFIED
- 3. DIMENSIONS AND TOLERANCES APPLY AFTER FINISHING

2

В