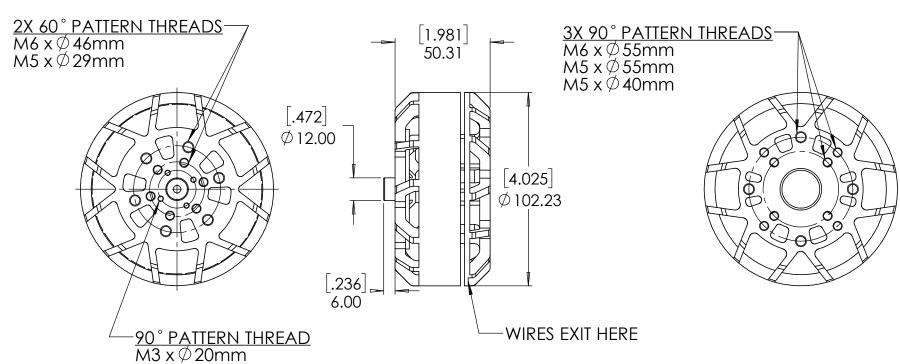

В

Д

В

1. DIMENSIONS ARE IN MM AND [IN]

2. TOLERANCES +/- 0.05mm UNLESS OTHERWISE SPECIFIED

3. DIMENSIONS AND TOLERANCES APPLY AFTER FINISHING

| NEGMOTORS               |                     |              |  |  |  |
|-------------------------|---------------------|--------------|--|--|--|
| W8819 ASSY PROFILE 2024 |                     |              |  |  |  |
| https://neumotors.com/  | info@neutronics.com | SHEET 1 OF 1 |  |  |  |