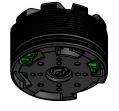

В

NOTES

- 1. DIMENSIONS ARE IN MM AND [IN]
- 2. TOLERANCES +/- 0.05mm UNLESS OTHERWISE SPECIFIED
- 3. DIMENSIONS AND TOLERANCES APPLY AFTER FINISHING

| NEGMOT                                | URS        |
|---------------------------------------|------------|
| TITLE: W8830 ASSY -<br>STANDARD MOUNT | REV: 2024C |

https://neumotors.com/ info@neutronics.com SHEET 1 OF 1

2

Δ

В