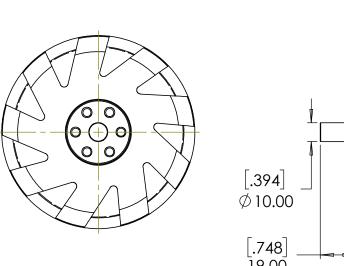

В

NOTES

- 1. DIMENSIONS ARE IN MM AND [IN]
- 2. TOLERANCES +/- 0.05mm UNLESS OTHERWISE SPECIFIED
- 3. DIMENSIONS AND TOLERANCES APPLY AFTER FINISHING

| NEGMOT                                | URS        |
|---------------------------------------|------------|
| TITLE: W8830 ASSY -<br>STANDARD MOUNT | REV: 2024C |

https://neumotors.com/ info@neutronics.com SHEET 1 OF 1

2

Δ

В