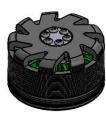

В

NOTES

1. DIMENSIONS ARE IN MM AND [IN]

2. TOLERANCES +/- 0.05mm UNLESS OTHERWISE SPECIFIED 3.

DIMENSIONS AND TOLERANCES APPLY AFTER FINISHING

| N       | Eű |      |     | K3 |
|---------|----|------|-----|----|
| TITLE \ |    | ٥١ / | DE) | ,  |

TITLE: W8830 ASSY -2024C **REAR MOUNT** https://neumotors.com/ SHEET 1 OF 1 info@neutronics.com

В