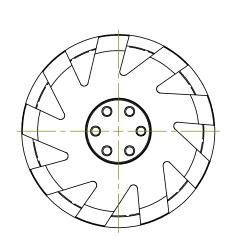

В

NOTES

- 1. DIMENSIONS ARE IN MM AND [IN]
- 2. TOLERANCES +/- 0.05mm UNLESS OTHERWISE SPECIFIED
- 3. DIMENSIONS AND TOLERANCES APPLY AFTER FINISHING

| NEGMOT                                | URS        |
|---------------------------------------|------------|
| TITLE: W8830 ASSY -<br>STANDARD MOUNT | REV: 2024C |

https://neumotors.com/ info@neutronics.com SHEET 1 OF 1

2

Δ

В