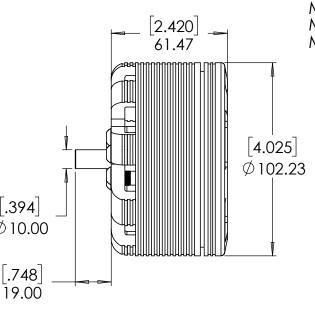

В

NOTES

1. DIMENSIONS ARE IN MM AND [IN]

2. TOLERANCES +/- 0.05mm UNLESS OTHERWISE SPECIFIED 3.

DIMENSIONS AND TOLERANCES APPLY AFTER FINISHING

| N       | Eű |      |     | K3 |
|---------|----|------|-----|----|
| TITLE \ |    | ٥١ / | DE) | ,  |

TITLE: W8830 ASSY -2024C **REAR MOUNT** https://neumotors.com/ SHEET 1 OF 1 info@neutronics.com

В