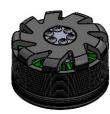

В

NOTES

1. DIMENSIONS ARE IN MM AND [IN]

2. TOLERANCES +/- 0.05mm UNLESS OTHERWISE SPECIFIED 3.

DIMENSIONS AND TOLERANCES APPLY AFTER FINISHING

| N       | Eű |      |     | K3 |
|---------|----|------|-----|----|
| TITLE \ |    | ٥١ / | DE) | ,  |

TITLE: W8830 ASSY -2024C **REAR MOUNT** https://neumotors.com/ SHEET 1 OF 1 info@neutronics.com

В