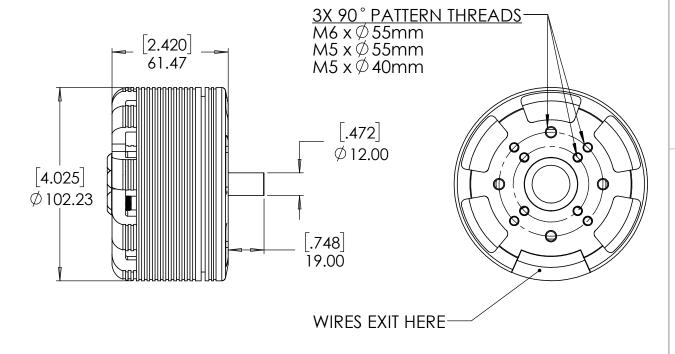

В

NOTES

- 1. DIMENSIONS ARE IN MM AND [IN]
- 2. TOLERANCES +/- 0.05mm UNLESS OTHERWISE SPECIFIED
- 3. DIMENSIONS AND TOLERANCES APPLY AFTER FINISHING

| NEGMOT                                | URS        |
|---------------------------------------|------------|
| TITLE: W8830 ASSY -<br>STANDARD MOUNT | REV: 2024C |

https://neumotors.com/ info@neutronics.com SHEET 1 OF 1

2

Δ

В

В

NOTES

1. DIMENSIONS ARE IN MM AND [IN]

2. TOLERANCES +/- 0.05mm UNLESS OTHERWISE SPECIFIED 3.

DIMENSIONS AND TOLERANCES APPLY AFTER FINISHING

| N       | Eű |      |     | K3 |
|---------|----|------|-----|----|
| TITLE \ |    | ٥١ / | DE) | ,  |

TITLE: W8830 ASSY -2024C **REAR MOUNT** https://neumotors.com/ SHEET 1 OF 1 info@neutronics.com

В