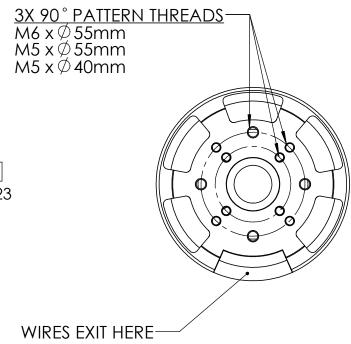

В

NOTES

1. DIMENSIONS ARE IN MM AND [IN]

2. TOLERANCES +/- 0.05mm UNLESS OTHERWISE SPECIFIED 3.

DIMENSIONS AND TOLERANCES APPLY AFTER FINISHING

| N       | Eű |      |     | K3 |
|---------|----|------|-----|----|
| TITLE \ |    | ٥١ / | DE) | ,  |

TITLE: W8830 ASSY -2024C **REAR MOUNT** https://neumotors.com/ SHEET 1 OF 1 info@neutronics.com

В