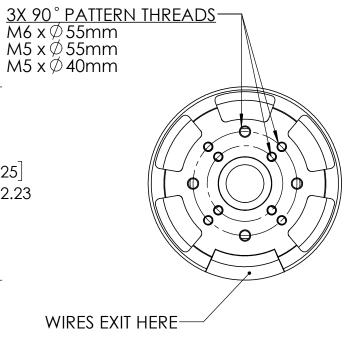

## NOTES

- 1. DIMENSIONS ARE IN MM AND [IN]
- 2. TOLERANCES +/- 0.05mm UNLESS OTHERWISE SPECIFIED
- 3. DIMENSIONS AND TOLERANCES APPLY AFTER FINISHING

| NEűi                           | <b>40T</b>          | TORS         |  |
|--------------------------------|---------------------|--------------|--|
| IITLE: W8842 ASSY<br>REAR MOUN |                     | 2024C        |  |
| https://neumotors.com/         | info@neutronics.com | SHEET 1 OF 1 |  |