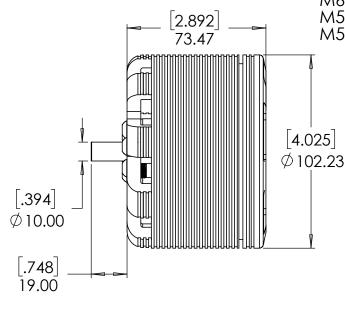

В

NOTES

1. DIMENSIONS ARE IN MM AND [IN]

2. TOLERANCES +/- 0.05mm UNLESS OTHERWISE SPECIFIED

3. DIMENSIONS AND TOLERANCES APPLY AFTER FINISHING

| NF"M   |              |
|--------|--------------|
| ITEUIT | <b>OTORS</b> |
|        |              |

STANDARD MOUNT
https://neumotors.com/ info@neu

info@neutronics.com SHEET 1 OF 1

2

.

Α

2024C

В

В