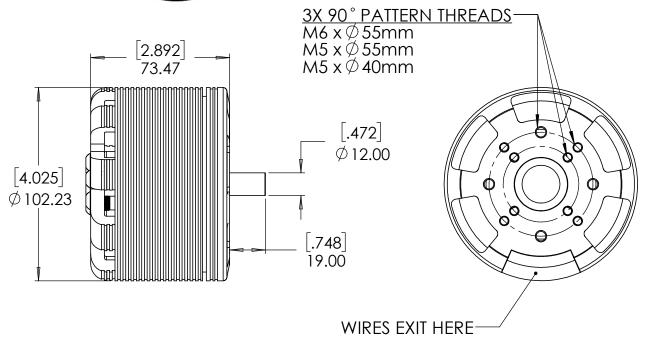

В

NOTES

1. DIMENSIONS ARE IN MM AND [IN]

2. TOLERANCES +/- 0.05mm UNLESS OTHERWISE SPECIFIED

3. DIMENSIONS AND TOLERANCES APPLY AFTER FINISHING

| NF"M   |              |
|--------|--------------|
| ITEUIT | <b>OTORS</b> |
|        |              |

## NOTES

- 1. DIMENSIONS ARE IN MM AND [IN]
- 2. TOLERANCES +/- 0.05mm UNLESS OTHERWISE SPECIFIED
- 3. DIMENSIONS AND TOLERANCES APPLY AFTER FINISHING

| NEűi                           | <b>40T</b>          | TORS         |  |
|--------------------------------|---------------------|--------------|--|
| IITLE: W8842 ASSY<br>REAR MOUN |                     | 2024C        |  |
| https://neumotors.com/         | info@neutronics.com | SHEET 1 OF 1 |  |