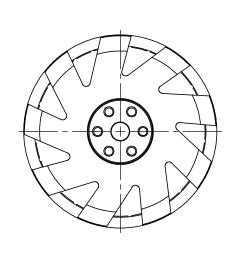

## NOTES

- 1. DIMENSIONS ARE IN MM AND [IN]
- 2. TOLERANCES +/- 0.05mm UNLESS OTHERWISE SPECIFIED
- 3. DIMENSIONS AND TOLERANCES APPLY AFTER FINISHING

| NEűi                           | <b>40T</b>          | TORS         |  |
|--------------------------------|---------------------|--------------|--|
| IITLE: W8842 ASSY<br>REAR MOUN |                     | 2024C        |  |
| https://neumotors.com/         | info@neutronics.com | SHEET 1 OF 1 |  |