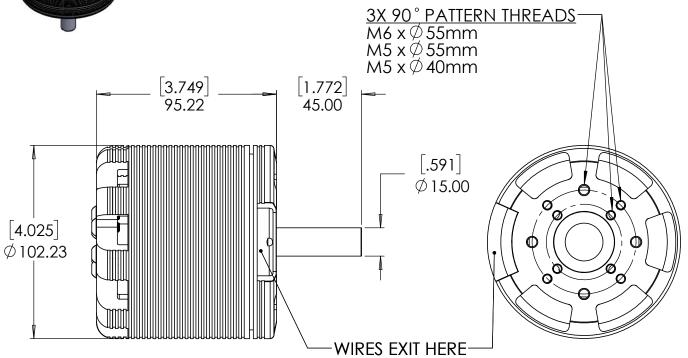

## NOTES

- 1. DIMENSIONS ARE IN MM AND [IN]
- 2. TOLERANCES +/- 0.05mm UNLESS OTHERWISE SPECIFIED
- 3. DIMENSIONS AND TOLERANCES APPLY AFTER FINISHING

IIILE: W8860 ASSY STANDARD MOUNT

REV: 2024C

https://neumotors.com/ info@neutronics.com

## NOTES

- 1. DIMENSIONS ARE IN MM AND [IN]
- 2. TOLERANCES +/- 0.05mm UNLESS OTHERWISE SPECIFIED
- 3. DIMENSIONS AND TOLERANCES APPLY AFTER FINISHING

| NEGMO                          | TORS  |
|--------------------------------|-------|
| TITLE: W8860 ASSY - REAR MOUNT | 2024C |