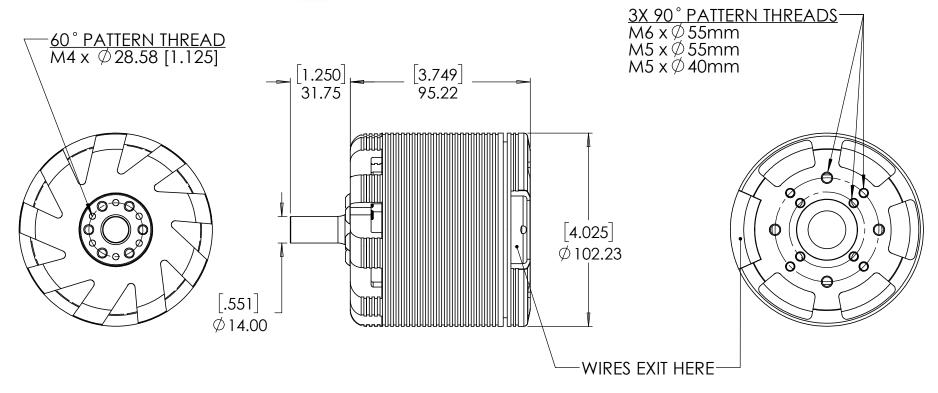

## NOTES

- 1. DIMENSIONS ARE IN MM AND [IN]
- 2. TOLERANCES +/- 0.05mm UNLESS OTHERWISE SPECIFIED
- 3. DIMENSIONS AND TOLERANCES APPLY AFTER FINISHING

IIILE: W8860 ASSY STANDARD MOUNT

REV: 2024C

https://neumotors.com/ info@neutronics.com

## NOTES

- 1. DIMENSIONS ARE IN MM AND [IN]
- 2. TOLERANCES +/- 0.05mm UNLESS OTHERWISE SPECIFIED
- 3. DIMENSIONS AND TOLERANCES APPLY AFTER FINISHING

| NEGMO                          | TORS  |
|--------------------------------|-------|
| TITLE: W8860 ASSY - REAR MOUNT | 2024C |