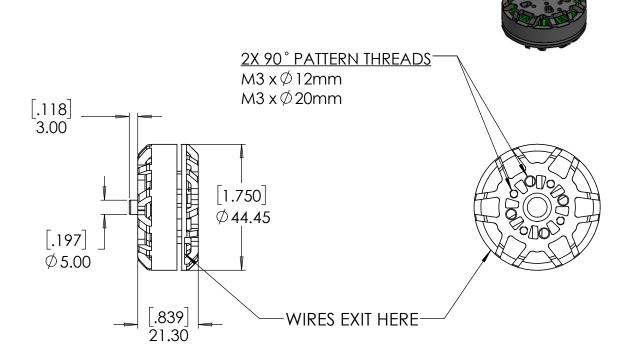

В

NOTES

1. DIMENSIONS ARE IN MM AND [IN]

2. TOLERANCES +/- 0.05mm UNLESS OTHERWISE SPECIFIED

3. DIMENSIONS AND TOLERANCES APPLY AFTER FINISHING

NEGITORS

TITLE: W3808 ASSY PROFILE 2024C

https://neumotors.com/