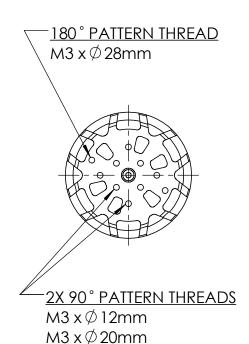

В

NOTES

1. DIMENSIONS ARE IN MM AND [IN]

2. TOLERANCES +/- 0.05mm UNLESS OTHERWISE SPECIFIED

3. DIMENSIONS AND TOLERANCES APPLY AFTER FINISHING

NEGITORS

TITLE: W3808 ASSY PROFILE 2024C

https://neumotors.com/