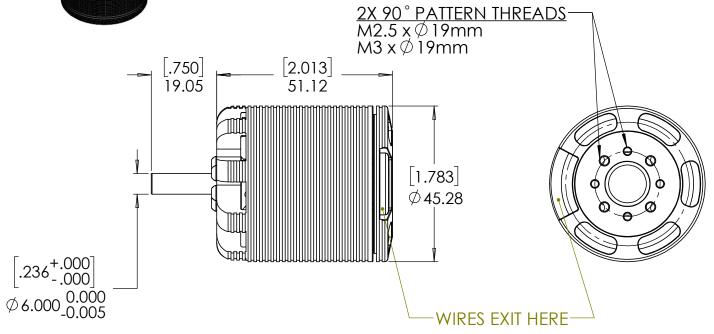

NOTES

В

1. DIMENSIONS ARE IN MM AND [IN]

2. TOLERANCES +/- 0.05mm UNLESS OTHERWISE SPECIFIED

3. **DIMENSIONS AND TOLERANCES** APPLY AFTER FINISHING

NEUMOTORS

TITLE: W3834 ASSY PROFILE -STANDARD MOUNT info@neutronics.com REV: 2024C В

В

2X 90° PATTERN THREADS M2.5 x Ø 19mm M3 x Ø 19mm M3 x Ø 19mm [2.013] 51.12 [.745] 18.93 Ø 45.28 WIRES EXIT HERE

 $\overline{\phantom{a}}$ 

## NOTES

- 1. DIMENSIONS ARE IN MM AND [IN]
- 2. TOLERANCES +/- 0.05mm UNLESS OTHERWISE SPECIFIED
- 3. DIMENSIONS AND TOLERANCES
  - APPLY AFTER FINISHING

| N         | Εű       |       |        | TO   | ĶŠ |
|-----------|----------|-------|--------|------|----|
| TITI F: V | 12821 AC | CV PP | FILE _ | RFV. |    |